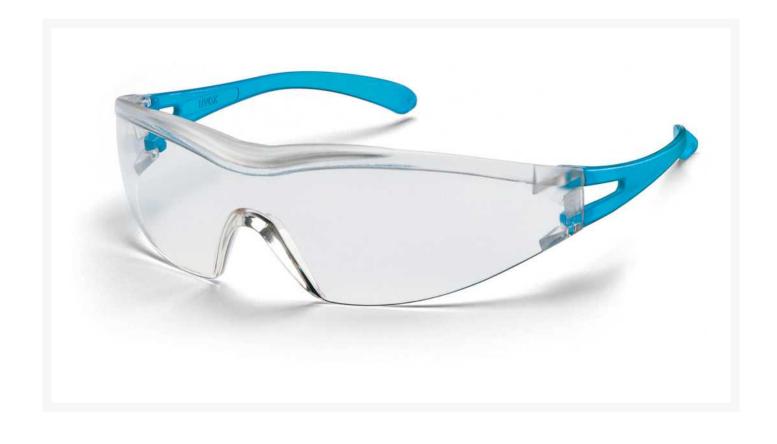

# UVEX X-One Clear Safety Glasses with Blue Arms

## **Short Description**

UVEX X-One safety spectacles are a lightweight wraparound eye protector. Featuring frosted blue sidearms and a clear HC3000 lens, they are a functional and economical safety spec.

### Description

UVEX X1 safety glasses are a lightweight wraparound eye protector. Featuring frosted blue sidearms and a clear HC3000 lens, they are a functional and economical safety spec offering 100% UV protection.

- Lightweight wraparound style
- No metal parts fully recyclable polycarbonate construction
- Straight arms with extra ventilation
- Integrated browguard to protect against particles
- Sidearms can be cold formed for individual adjustment
- Features HC3000 extreme scratch resistance on the inside and outside of the lens and uvex THS superior anti-fog on both sides of the lens