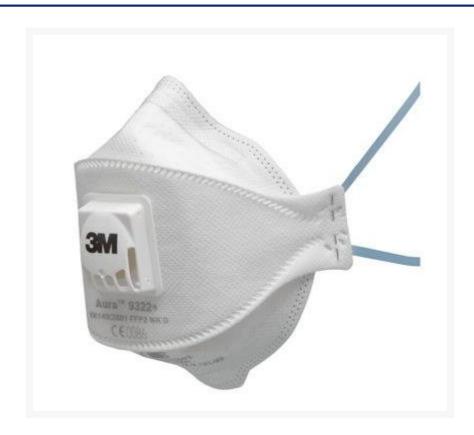

## **Short Description**

3M Aura 9322+ comfortable P2 Respirator / Dust Mask with Valve (box of 10 and carton of 12). Suitable for dust and other particles, this dust mask features a Cool Flow valve for wearer comfort. It features low breathing resistance, clear vision and is approved to AS/NZS 1716:2012. Ask Jaybro about respirator fit testing in your area.

## **Description**

3M P2 Particulate Respirator / Dust Mask with Valve. Offers low breathing resistance and a 3M™ Cool Flow™ valve for superior wearer comfort. This valve helps remove heat build up even in hot and humid environments, and provides a cooler and more comfortable wear, and minimises the risk of fogging up eyewear. A sculpted nose panel enables easy fit to a variety of face shapes. This dust mask is latex free and comes folded flat, making it easy to store when not in use. Hygienic individual packaging helps protect the respirator prior to use.

#### **Features:**

- P2 Valved
- Suits a variety of face shapes
- Cool and comfortable to wear
- Folds flat for easy storage
- Approved to AS/NZS 1716:2012
- Box of 10 and carton of 12, individually packged for hygiene