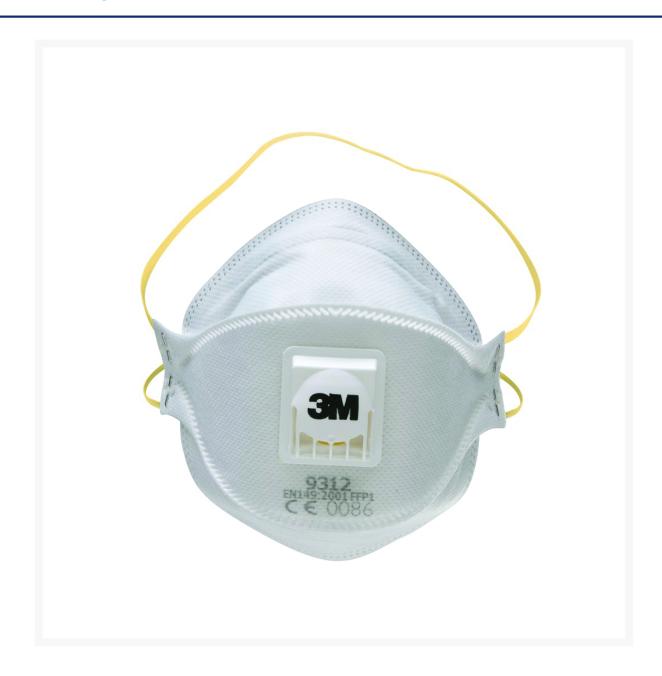

## **Short Description**

The 3M 9312 dust mask is individually packaged for hygiene. The unique three-panel design allows the respirator to mould onto your face and accommodates facial movements without compromising fit. The valve helps to release exhaled breath quickly for cooler wear. Supplied in a box of 10.

### **Description**

The 3M 9312 Particulate Respirator provides a comfortable fit for protection against dust particles and non-volatile liquid particles. This P1 valved dust mask is suitable for processes such as sawing, sanding, crushing and grinding. A general purpose dust mask, this FFP1 protective respirator is supplied in a box of 10. This disposable respirator is compatible with other PPE such as eyewear and earplugs.

#### **Features:**

- Foldable, patented 3 panel design allows for greater facial movement
- Suitable for mechanically generated particles eg sanding
- Individual hygienic packaging protects the respirator from contamination before use
- Nose foam made of sweat absorbent material, soft on the skin
- Even strap pressure improves comfort on the neck, face and head with a secure feel
- 3M Advanced Electret Filter Material gives effective filtration with low breathing resistance for consistent high quality performance
- 3M Cool Flow exhalation valve offers improved comfort in hot humid environments
- Coloured headband for easy identification: yellow for P1
- Complies with AS/NZS 1716