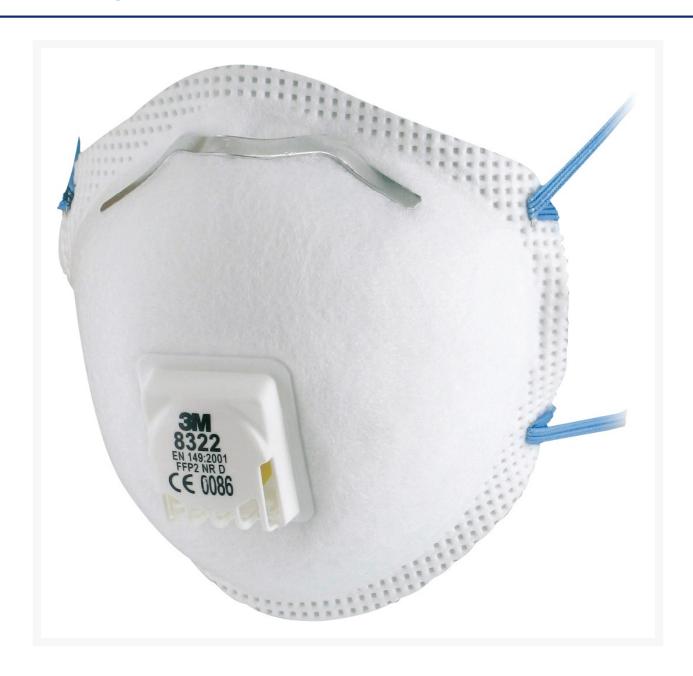

## **Short Description**

The disposable valved P2 dust masks from 3M offer protection against hazards, such as dusts, mists, smoke and fumes. Supplied in a box of 10. A soft textured waffle edge that allows workers to adjust the respirator on their face for a secure fit and added comfort.

### **Description**

Proprietary 3M Cool Flow exhalation valve provides a cooler and drier wear by reducing heat and moisture build up on the inside of the respirator. Made from 3M Advanced Electret Filter Material for effective filtration with low breathing resistance, this P2 mask is designed with comfort and fit in mind.

The super soft, cushioned inner lining of the respirator offer workers added comfort. The traditional cupped design is robust for added durability. With a soft textured waffle edge, it allows workers to adjust the respirator on their face for a secure fit and added comfort. This respirator is compatible with other PPE such as eyewear and earplugs.

#### **Features:**

- Proprietary 3M™ Cool Flow™ exhalation valve provides a cooler and drier wear by reducing heat and moisture build up on the inside of the respirator
- Made from 3M<sup>™</sup> Advanced Electret Filter Material for effective filtration with low breathing resistance
- Coloured straps for easy identification of protection class (blue for P2)
- Does not contain components made from natural rubber latex
- Mould M-shaped nose clip to the wearer's nose shape to help reduce eyewear fogging and for a better seal and fit
- P2 rated filtration
- Protection against hazards, such as, dusts, mists, smoke and fumes
- Complies with AS/NZS 1716:2012