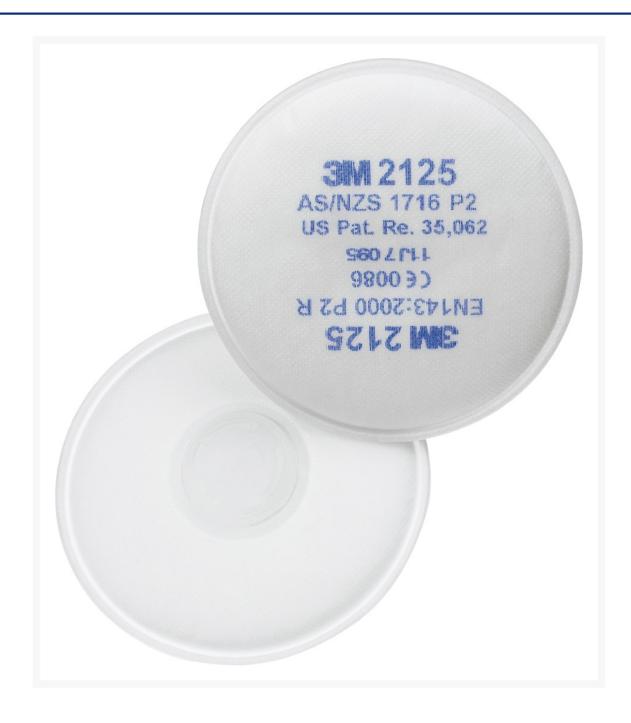

### **Short Description**

P2 filters for 3M respirators, sold as a pair. Protects against particlates (P2) and complies with AS/NZS 1716:2012. Made from 3M high performance filter media for effective filtration efficiency.

## **Description**

3M particulate filters for half and full face respirators. These filters provide protection against P2 particles. They are typically used in applications such as sanding, grinding, cutting, drilling metal, masonry, wood, concreting and more.

#### **Features:**

- Protects against particlates (P2)
- Complies with AS/NZS 1716:2012
- Made from 3M high performance filter media for effective filtration efficiency
- Lightweight and provides low breathing resistance
- Suitable for use with 3M™ 6000/7500 Series Half Face Respirators and 3M™ 6000/7000 Series Full Face Respirators
- Supplied as a pair