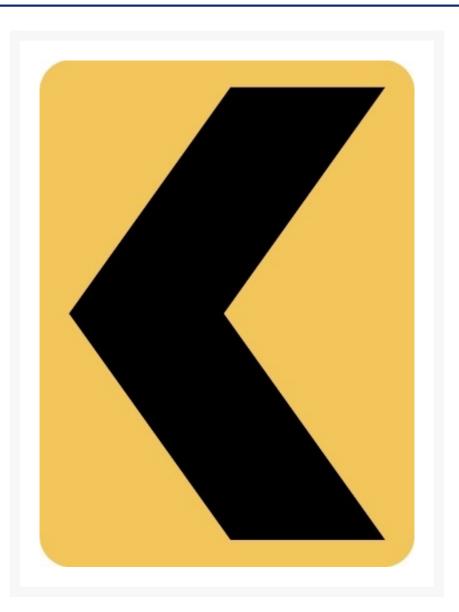

#### Description

Single direction chevron sign. Displaying a single chevron arrow in black on class 1 reflective yellow background. This D4-6 sign measures 750 x 900 mm. Used to improve road and traffic safety.

#### What is a chevron signs used for?

Used to alert and emphasise the location of bends and curves in the road. Chevron signs display a large bold arrow that indicates the direction of the change. This signage assists drivers in negotiating curves and bends in unfamiliar roadways.