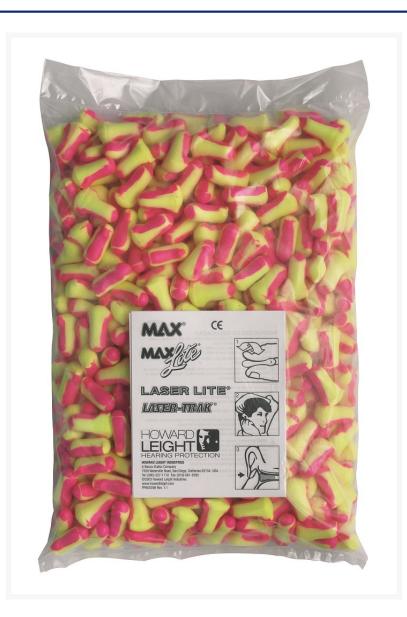

# **Short Description**

200 pairs of un-corded, disposable earplugs. This product is the Howard Leight Laser Lite LS-400 Dispenser Refill pack by Honeywell. The bright and vibrant colours of these disposable earplugs not only make protection fun but also highly visible. The self-adjusting foam earplugs are made from a polyurethane foam that expands to fit virtually every wearer uniquely. **Please note the manufacturer has discontinued the dispenser that suits these earplugs, however the plugs can still be purchased and used without a dispenser.** 

Supplied 200 pairs to a bag as a refill for the Honeywell / Howard Leight earplug dispenser. **Please note the manufacturer has discontinued the dispenser that suits these earplugs, however the plugs can still be purchased and used without a dispenser.** 