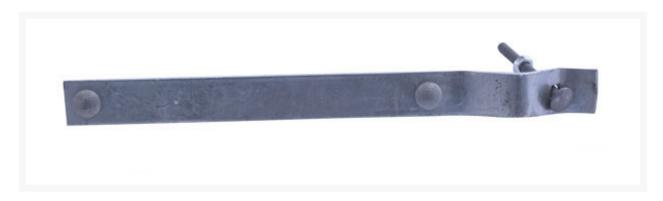

#### **Short Description**

Galvanized double bracket for unbraced NSW parking signs. This double-width bracket is used to install 2 parking signs onto one pole. Sold individually.

### **Description**

Double parking sign bracket for NSW parking signs. This double sign bracket is ideal for displaying two regulatory parking signs fitted to a 60mm OD sign post with 50mm NB. Jaybro supplies a wide range of brackets and clips for parking signs, street signs and more.

#### **Features:**

- No special installation tools required
- Suits NSW unbraced parking signs
- Galvanized finish
- Comes with nuts and bolts
- Installed by drilling through the post
- Sold individually