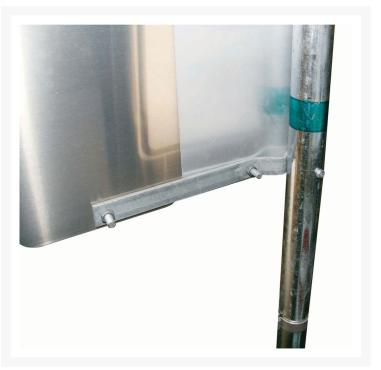

### **Description**

Double parking sign bracket for NSW parking signs. This double sign bracket is ideal for displaying two regulatory parking signs fitted to a 60mm OD sign post with 50mm NB. Jaybro supplies a wide range of brackets and clips for parking signs, street signs and more.

#### **Features:**

- No special installation tools required
- Suits NSW unbraced parking signs
- Galvanized finish
- Comes with nuts and bolts
- Installed by drilling through the post
- Sold individually