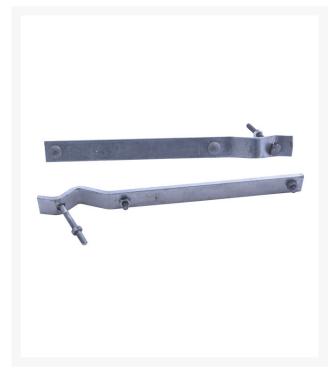

#### **Short Description**

Galvanized double bracket for unbraced NSW parking signs. This double-width bracket is used to install 2 parking signs onto one pole. Sold individually.

### **Description**

Double parking sign bracket for NSW parking signs. This double sign bracket is ideal for displaying two regulatory parking signs fitted to a 60mm OD sign post with 50mm NB. Jaybro supplies a wide range of brackets and clips for parking signs, street signs and more.

#### **Features:**

- No special installation tools required
- Suits NSW unbraced parking signs
- Galvanized finish
- Comes with nuts and bolts
- Installed by drilling through the post
- Sold individually