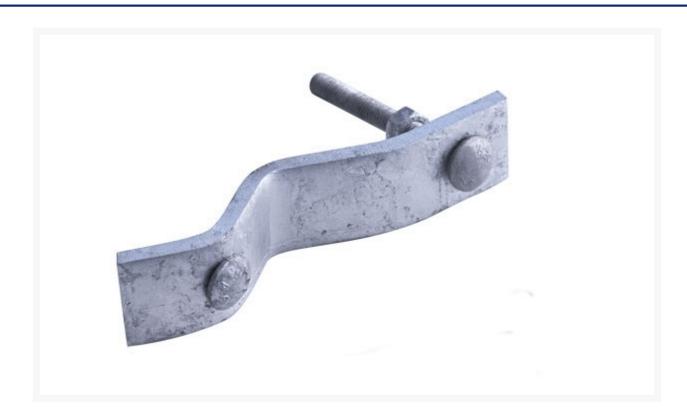

#### **Short Description**

Galvanised single bracket for NSW unbraced parking signs. Sold individually.

## **Description**

Single parking sign bracket for NSW parking signs. This single sign bracket is ideal for displaying one regulatory parking sign fitted to a 60mm OD sign post with 50mm NB. Jaybro supplies a wide range of brackets and clips for parking signs, street signs and more.

#### **Features:**

- No special installation tools required
- Suits NSW unbraced parking signs
- Galvanized finish
- Comes with nuts and bolts
- Installed by drilling through the post
- Sold individually