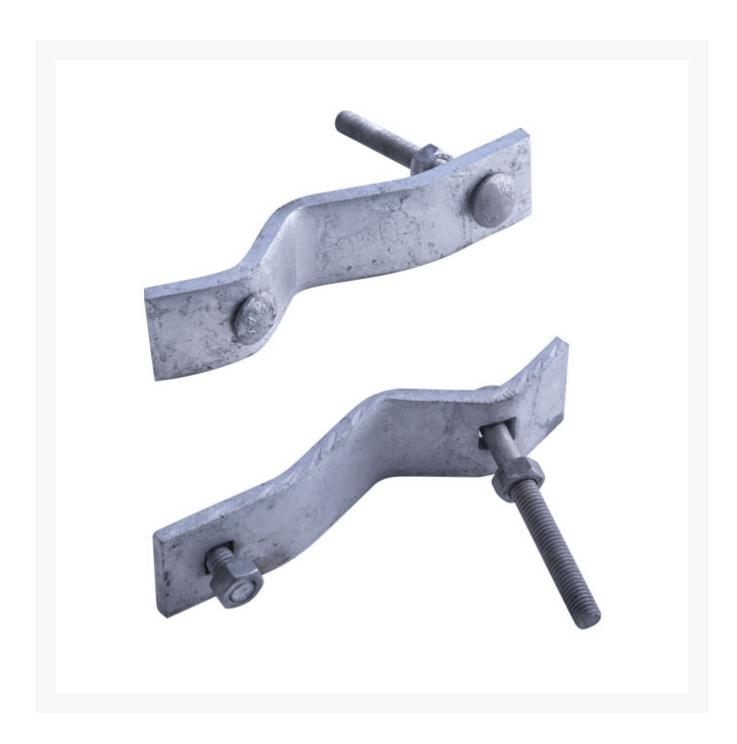

#### **Short Description**

Galvanised single bracket for NSW unbraced parking signs. Sold individually.

## **Description**

Single parking sign bracket for NSW parking signs. This single sign bracket is ideal for displaying one regulatory parking sign fitted to a 60mm OD sign post with 50mm NB. Jaybro supplies a wide range of brackets and clips for parking signs, street signs and more.

#### **Features:**

- No special installation tools required
- Suits NSW unbraced parking signs
- Galvanized finish
- Comes with nuts and bolts
- Installed by drilling through the post
- Sold individually