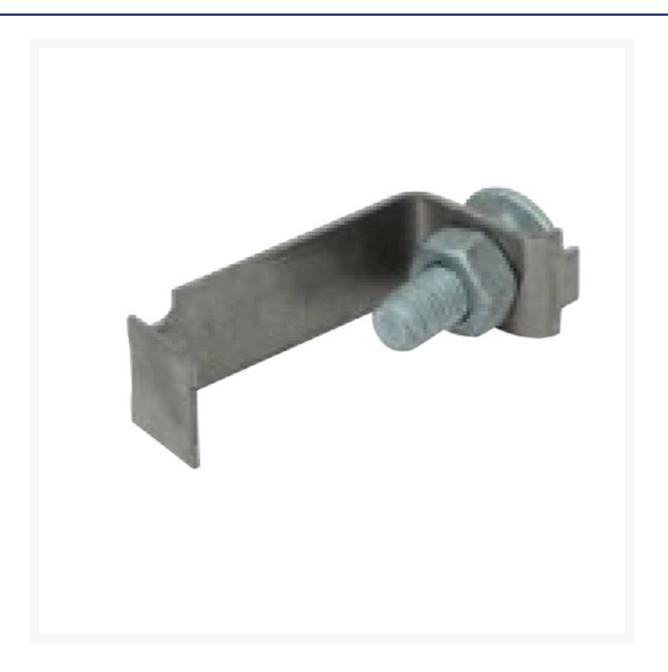

### **Short Description**

Double sided sign clip - back to back clip to suit 60 mm OD posts. Two required per channel.

#### Description

Back to back clips are primarily used for fixing NSW style ribbing or bracing on braced signs. Fitted as a 'bridge' between two signs placed back to back on a post, the back to back clips provide extra durability and stability to brace the signs. Back to back clips are used with M8 bolts. Two clips are required per channel whether one or two post mounting. These back to back sign clips fit a 60 mm OD sign post.

#### **Features:**

- For bracing signs
- Suits 60 mm OD posts
- Use with M8 bolts
- Two required per channel