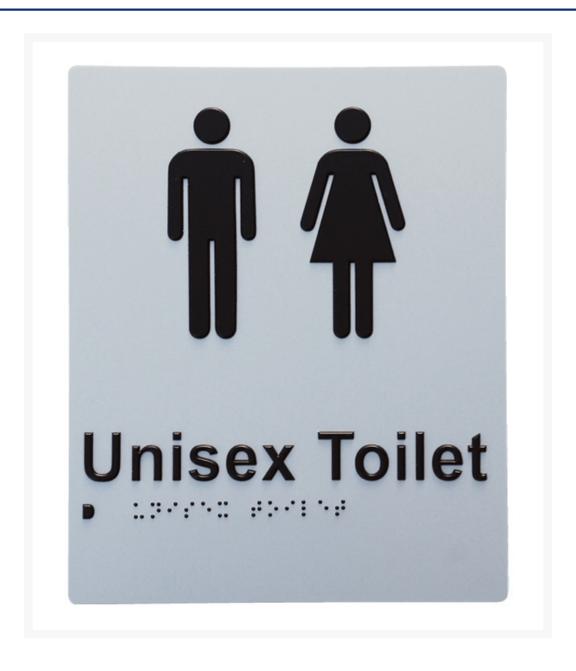

# Door Braille Sign - Unisex Toilet (Silver)

### **Short Description**

door braille sign - unisex toilet (silver) Size: 180 x 210mm

## **Description**

- Comply with BCA and Australian standards as1428
- Made from durable polycarbonate with a self-adhesive backing
- Signs have raised pictograms and braille across base

Note: **RH/LH** Signifies the transfer side to the amenity, not the position of the sign or the position of the amenity.