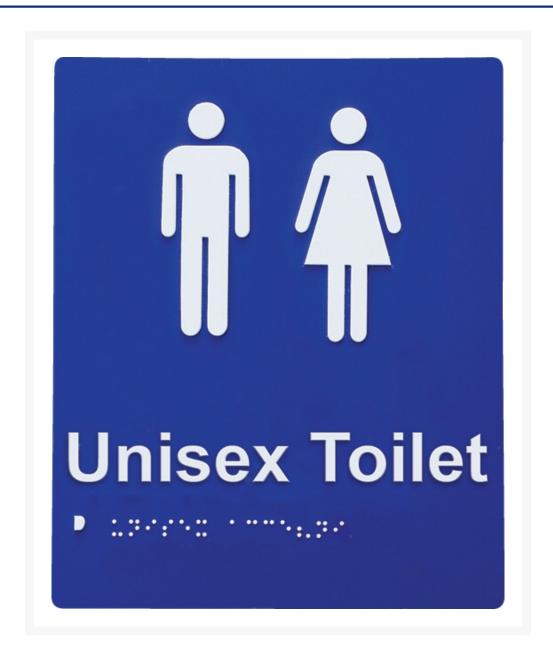

# Door Braille Sign - Unisex Toilet (Blue)

### **Short Description**

door braille sign - unisex toilet (blue) Size: 180 x 210mm

## **Description**

- Comply with BCA and Australian standards as1428
- Made from durable polycarbonate with a self-adhesive backing
- Signs have raised pictograms and braille across base

Note: **RH/LH** Signifies the transfer side to the amenity, not the position of the sign or the position of the amenity.

#### **Additional Information**

| CODE            | 92-BSUST        |
|-----------------|-----------------|
| U.O.M           | Each            |
| Mounting Type   | Self-Adhesive   |
| Legend Style    | Text and Symbol |
| Arrow Direction | No Arrow        |
| Height          | 210mm           |