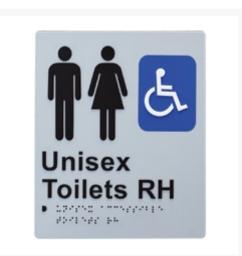

## **Short Description**

door braille sign - unisex toilet rh (silver) Size: 180 x 210mm

## Description

- Comply with BCA and Australian standards as1428
- Made from durable polycarbonate with a self-adhesive backing
- Signs have raised pictograms and braille across base

Note: **RH/LH** Signifies the transfer side to the amenity, not the position of the sign or the position of the amenity.