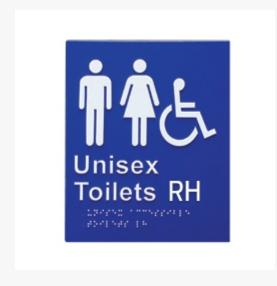

## **Short Description**

door braille sign - unisex toilet rh (silver) Size: 180 x 210mm

## Description

- Comply with BCA and Australian standards as1428
- Made from durable polycarbonate with a self-adhesive backing
- Signs have raised pictograms and braille across base

Note: **RH/LH** Signifies the transfer side to the amenity, not the position of the sign or the position of the amenity.