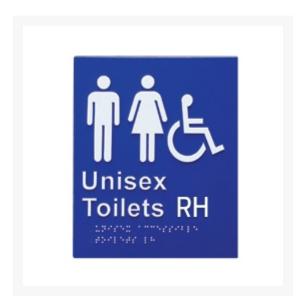

# Door Braille Sign - Unisex Toilet Rh (Blue)

## **Short Description**

door braille sign - unisex toilet rh (blue) Size: 180 x 210mm

### **Description**

- Comply with BCA and Australian standards as1428
- Made from durable polycarbonate with a self-adhesive backing
- Signs have raised pictograms and braille across base

Note: **RH/LH** Signifies the transfer side to the amenity, not the position of the sign or the position of the amenity.