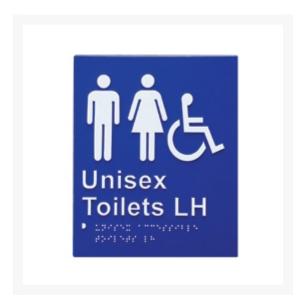

# Door Braille Sign - Unisex Toilet Lh (Blue)

## **Short Description**

door braille sign - unisex toilet lh (blue) Size: 180 x 210mm

### **Description**

- Comply with BCA and Australian standards as1428
- Made from durable polycarbonate with a self-adhesive backing
- Signs have raised pictograms and braille across base
- RH/LH Signifies the transfer side to the amenity, not the position of the sign or the position of the amenity

Note: **RH/LH** Signifies the transfer side to the amenity, not the position of the sign or the position of the amenity.