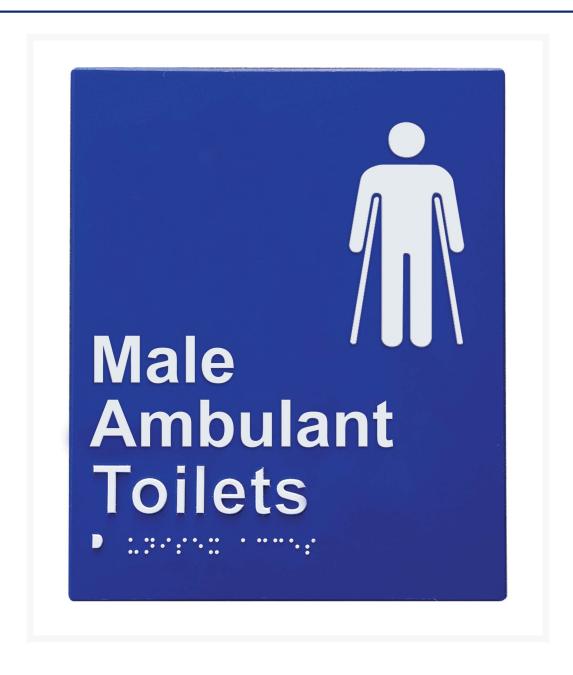

## **Short Description**

door braille sign, male ambulant toilet (blue) Size: 180 x 210mm

## **Description**

- Comply with BCA and Australian standards as1428
- Made from durable polycarbonate with a self-adhesive backing
- Signs have raised pictograms and braille across base

Note: **RH/LH** Signifies the transfer side to the amenity, not the position of the sign or the position of the amenity.

## **Additional Information**

| CODE            | 92-BSMAT        |
|-----------------|-----------------|
| U.O.M           | Each            |
| Mounting Type   | Self-Adhesive   |
| Legend Style    | Text and Symbol |
| Arrow Direction | No Arrow        |
| Height          | 210mm           |