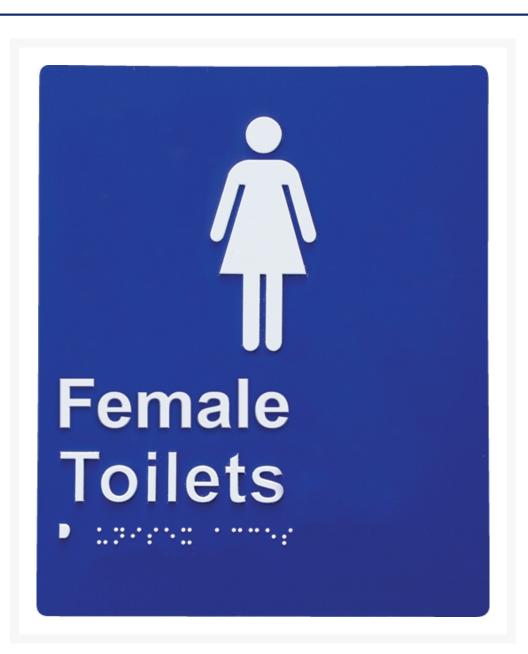

# Door Braille Sign - Female Toilet (Blue)

## **Short Description**

door braille sign - female toilet (blue)

## Description

- Comply with BCA and Australian standards as1428
- Made from durable polycarbonate with a self-adhesive backing
- Signs have raised pictograms and braille across base

Note: **RH/LH** Signifies the transfer side to the amenity, not the position of the sign or the position of the amenity.

#### **Additional Information**

| CODE            | 92-BSFT         |
|-----------------|-----------------|
| U.O.M           | Each            |
| Mounting Type   | Self-Adhesive   |
| Legend Style    | Text and Symbol |
| Arrow Direction | No Arrow        |
| Height          | 210mm           |