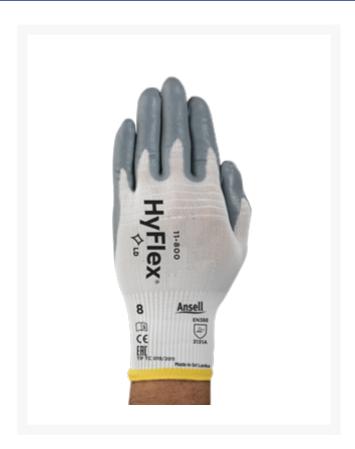

## **Short Description**

Ansell Hyflex breathable grey foam nitrile work glove with palm coat and knit wrist. These gloves offer an improved design that delivers up to 30% more breathability for all-day, everyday comfort.

### **Description**

The Ansell Hyflex glove features a foam coating that provides more breathability to extend worker comfort. Ideal for industries including machinery and equipment, metal fabrication, chemical and automotive.