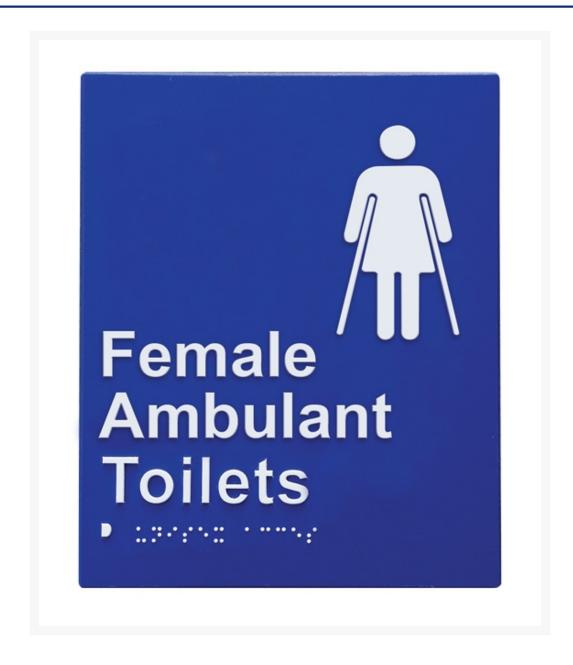

# Door Braille Sign - Female Ambulant Toilet (Blue)

## **Short Description**

door braille sign - female ambulant toilet (blue) Size: 180 x 210mm

## **Description**

- Comply with BCA and Australian standards as1428
- Made from durable polycarbonate with a self-adhesive backing
- Signs have raised pictograms and braille across base

Note: **RH/LH** Signifies the transfer side to the amenity, not the position of the sign or the position of the amenity.