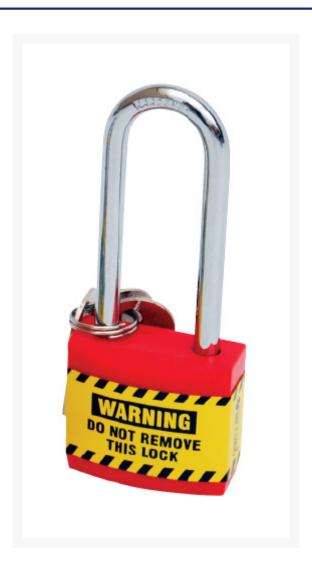

### **Short Description**

Safety padlock - lightweight red isolation lock (non-key retaining)

## **Description**

These durable and light weight red isolation locks are ideal for LOTO lockout tagout applications and isolating equipment. Printed with the text WARNING DO NOT REMOVE THIS LOCK, they feature a non conductive xenoy plastic resin body.

- Durable, lightweight, non-conductive Xenoy lock body.
- Red for good visibility on site other colours available