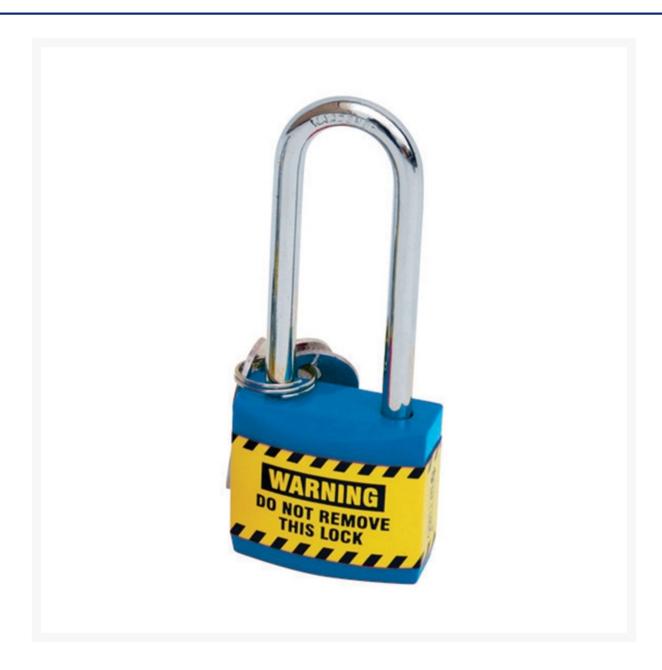

## **Short Description**

Safety Padlocks - Lightweight Blue Isolation Lock (non-key retaining)

## **Description**

These durable and light weight blue isolation locks are ideal for LOTO lockout tagout applications and isolating equipment. Printed with the text WARNING DO NOT REMOVE THIS LOCK, they feature a non conductive xenoy plastic resin body.

- Durable, lightweight, non-conductive Xenoy lock body.
- Blue for good visibility and colour coding on site other colours available.