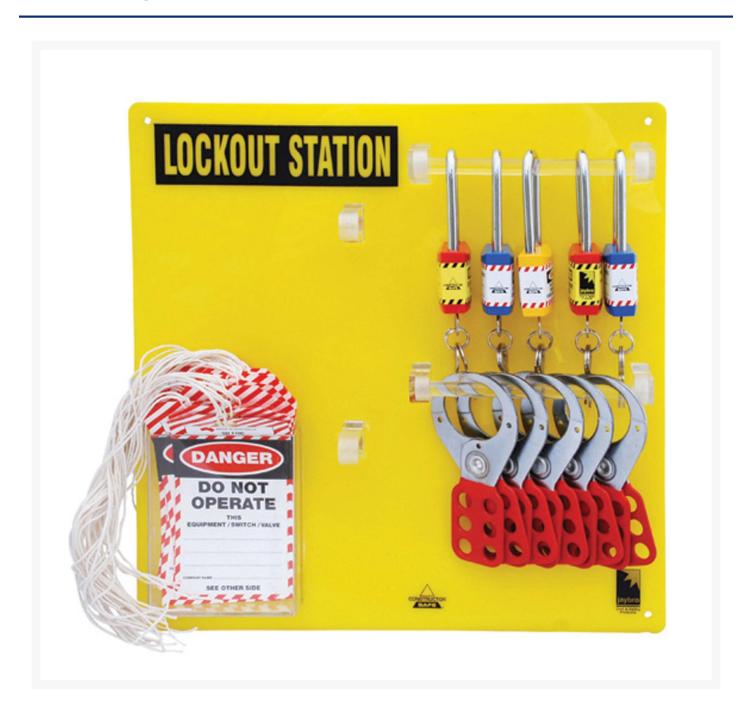

## **Short Description**

Lockout (LOTO) station with  $350 \times 350$  mm wall mount display board. Contains 5 padlocks, 5 hasps and 20 laminated lockout tags.

## **Description**

Convenient lockout / LOTO station with a set of lockout tools on a 350 x 350 mm wall mountable display board. Kit contains a range of padlocks, hasps and laminated lockout tags for locking out or isolating dangerous equipment or tagging items as out of service.

#### **Features:**

- Provides a central location for safety lockout
- Includes: 5 x padlocks, 5 x 6-hole hasps and 20 x laminated 'Danger Do Not Operate' lockout tags