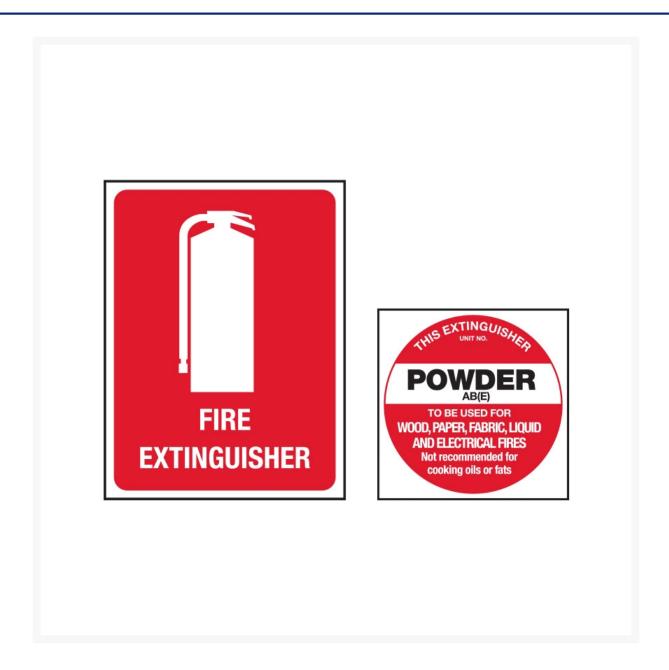

#### **Short Description**

Signs for fire extinguishers includes one rectangular FIRE EXTINGUISHER sign, and an ABE identifying circular sign.

## **Description**

Fire extinguisher signs are vital for alerting workers to the location of fire extinguishers. These handy kits are supplied with one of our 300 x 225 mm rectangular poly extinguisher signs (SKU F001C), and an accompanying round poly symbol measuring 150mm showing the type of extinguisher.

Available for water, wet chemical, CO2, and powders ABE or AE, these fire extinguisher signs ensure that firefighting equipment can be easily located and identified on site.

This kit suitable for ABE extinguishers only.

#### Includes:

- 1 x 300mm x 225 mm poly sign, 'Fire Extinguisher' 02-F001C
- 1 x 150mm extinguisher type identification sign F101H **Specifications:**
- Suitable for ABE Powder extinguishers
- Features the legend 'POWDER ABE to be used for wood, paper, fabric, liquid and electrical fires'