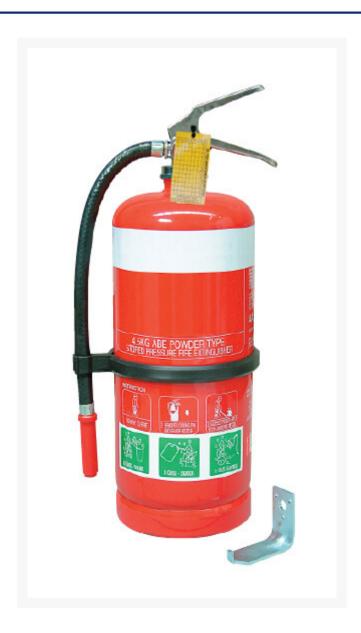

### **Short Description**

9kg multi-purpose fire extinguisher with hose and wall mount bracket. **FIRE EXTINGUISHERS COME WITH TAG READY FOR INSTALLATION AND ARE CERTIFIED TO AS/NZS 1841.** 

#### **Features:**

- Wall bracket
- Complete with hose
- 9kg size