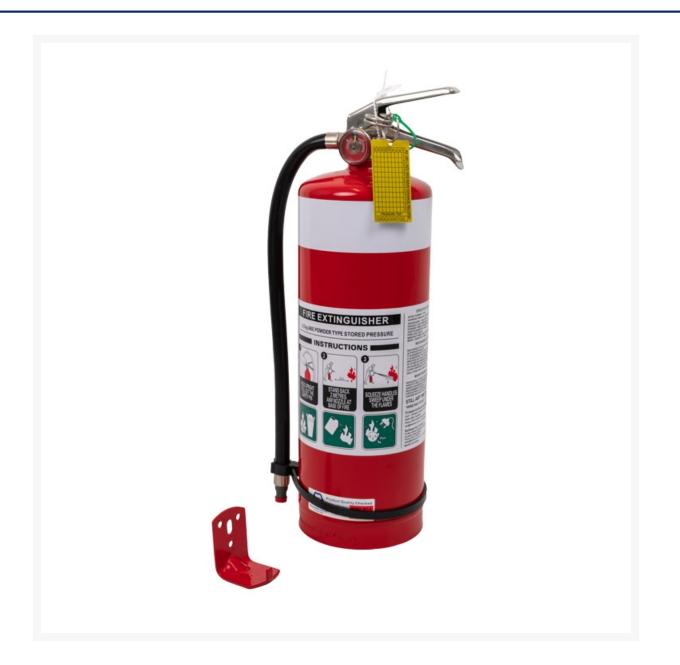

# Fire Extinguisher 4.5Kg ABE - With hose & wall mount bracket

# **Short Description**

4.5kg ABE fire extinguisher with hose and wall bracket. **FIRE EXTINGUISHERS COME WITH TAG READY FOR INSTALLATION AND ARE CERTIFIED TO AS/NZS 1841.** 

### Description

ABE Powder is a versatile multi-purpose extinguisher which is used to extinguish: Class A fires (solids - waste, timber, etc), Class B fires (flammable liquids, etc), Class E fires (electrical). Featuring a rugged steel cylinder and rugged handle and trigger, this ABE fire extinguisher is designed to perform when and where you need it. Using a fire extinguisher on the wrong class of fire can cause the fire to spread. Make sure the extinguisher matches the hazards in the area it will be installed. Powder fire extinguishers can be identified by a white strip around the top of the cylinder. They are widely used for ABE fires, and they work by discharging a fine powder that absorbs the fires fuel source.

#### Suitable for:

- Class A fires (solids waste, timber, etc)
- Class B fires (flammable liquids, etc)
- Class E fires (electrical) Features:
- Wall bracket
- Complete with hose
- 4.5kg size