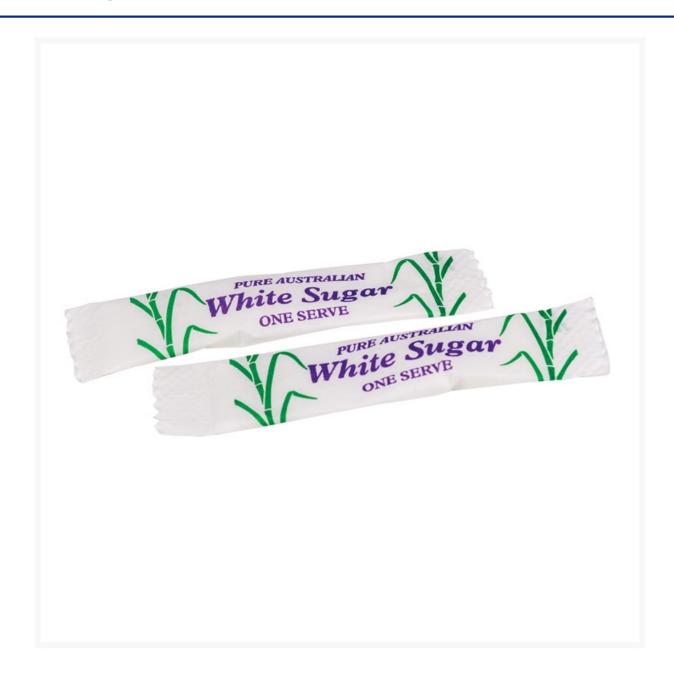

## **Description**

White sugar in single serve sachets, supplied in a carton of 2000 individual portions. Ensure your lunchroom is well stocked for tea breaks with our range of site essentials like tea, coffee, UHT milk and sugar. These regular white sugar portions measure a teaspoon each enabling easy no mess tea and coffee making on the job. Supplied in a carton of 2000 individual sachets.