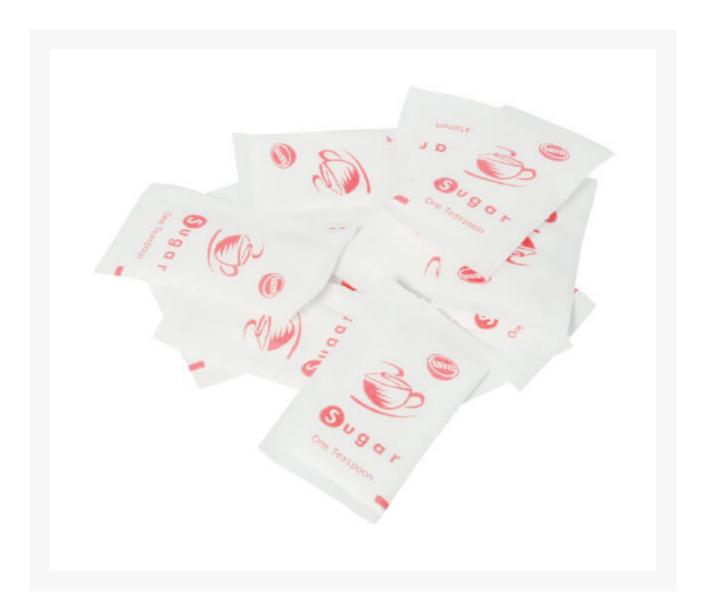

#### **Short Description**

Individually packaged sugar portions, carton of 2000.

## **Description**

White sugar in single serve sachets, supplied in a carton of 2000 individual portions. Ensure your lunchroom is well stocked for tea breaks with our range of site essentials like tea, coffee, UHT milk and sugar. These regular white sugar portions measure a teaspoon each enabling easy no mess tea and coffee making on the job. Supplied in a carton of 2000 individual sachets.