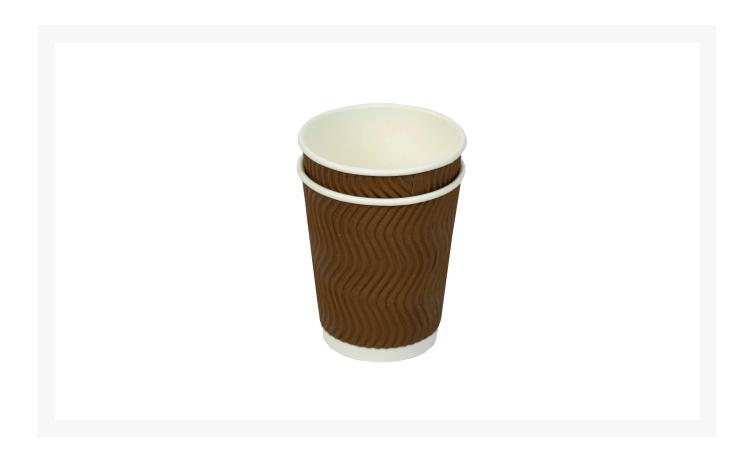

#### **Short Description**

Disposable paper coffee cups, 8oz, carton of 1000.

## **Description**

Single wall paper cup with colour print, holds approximately 8oz / 235ml of liquid. Supplied as a carton of 1000, ensuring you've always got enough on hand to keep your workforce happy at tea break. Paper cups are part of our everyday lunchroom range, which includes site essentials like instant coffee, tea, sugar, stirrers and long life milk.