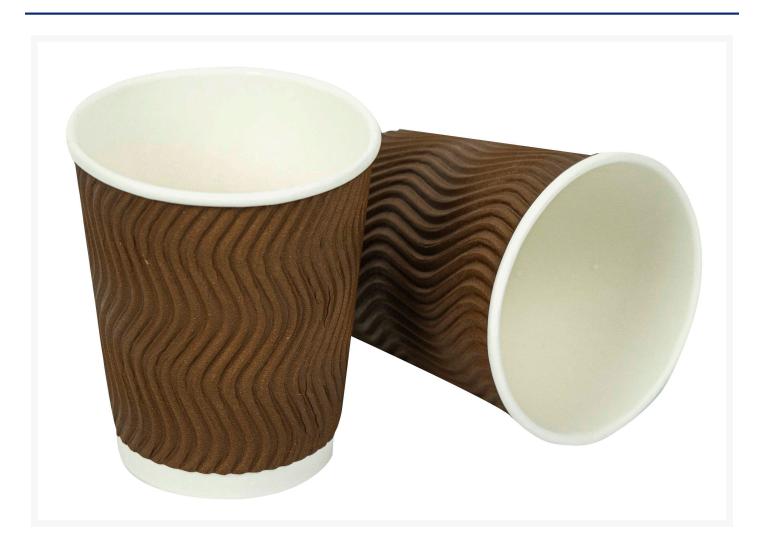

#### **Short Description**

Disposable paper coffee cups, 8oz, carton of 1000.

## **Description**

Single wall paper cup with colour print, holds approximately 8oz / 235ml of liquid. Supplied as a carton of 1000, ensuring you've always got enough on hand to keep your workforce happy at tea break. Paper cups are part of our everyday lunchroom range, which includes site essentials like instant coffee, tea, sugar, stirrers and long life milk.