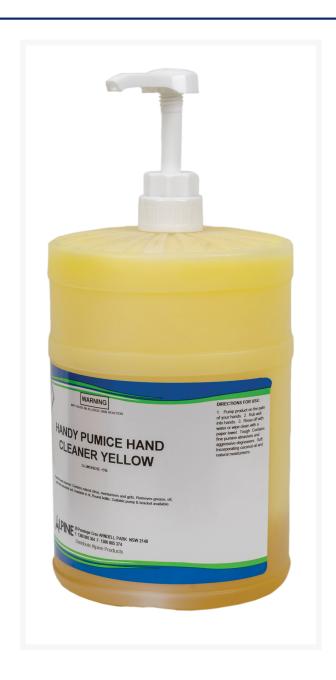

# Industrial Hand Soap - 4L With Pump

### **Short Description**

alpine industrial hand soap, 4l (/dispenser sold separately)

### **Description**

Alpine industrial hand soap, 4l (/dispenser sold separately). The perfect hand cleaning solution for all heavy construction and civil requirements.

Industrial wall mount soap with GRIT, 4 Litre. Extra Heavy Duty wall mount dispenser provides the perfect hand cleaning solution for every heavy construction and civil requirements.