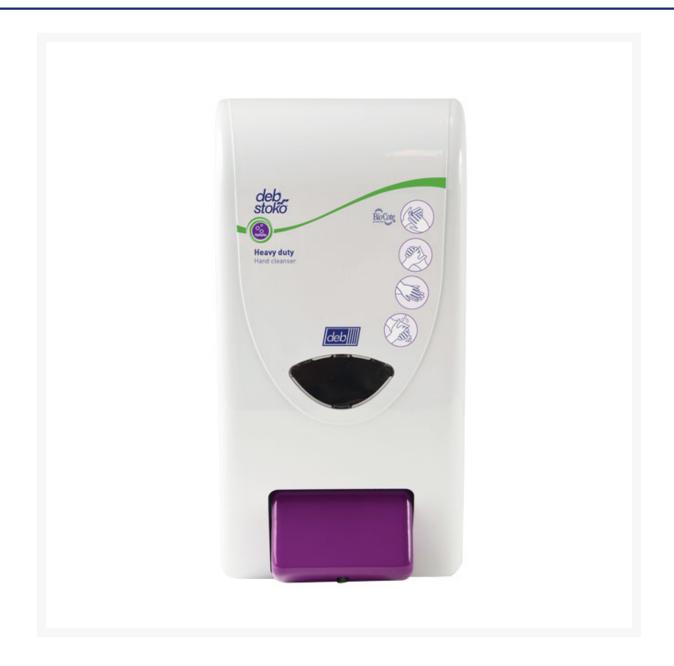

# Deb Suprega Hand Cleaner Dispenser - 4L

## **Short Description**

4 litre closed cartridge Deb wall mounted hand cleaner dispenser

#### Description

The Deb Stoko Suprega dispenser is designed and manufactured to the highest standards. A robust wallmounted 4L dispenser, this product meets the needs of any workplace.

The key benefits of the Deb Stoko range of dispensing systems include their robust construction, and that they are manufactured using approved high impact and chemically resistant plastics (such as PET, ABS, PC/PBT, PP, etc). This ensures a long life and low maintenance performance, even in busy workplace environments. Secure wall mounted fixtures prevent theft of the whole unit. Also, the cabinet covers are lockable by key to help stop unauthorised access.