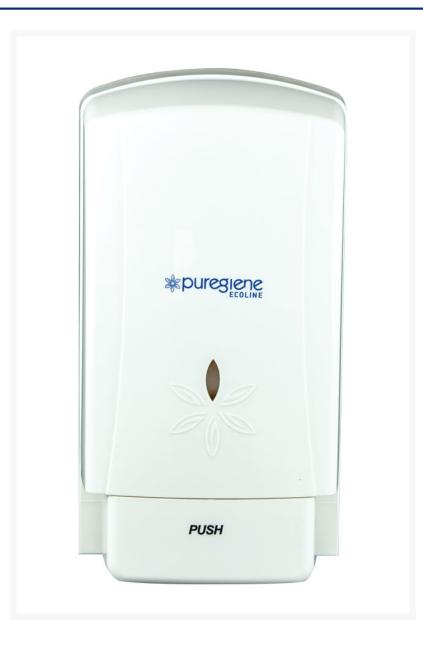

## **Short Description**

Refillable 1 litre soap dispenser with wall mount.

#### Description

This liquid soap dispenser is ideal for the site washroom, ensuring cleanlines and hygiene after a hard day's work. With a smooth antibacterial surface to help prevent the spread of germs, this white wall mounted soap dispenser helps you ensure your team stays heathy at work. Refillable with 1L soft soap packs, the Puregiene dispenser has a clear window to see when the soap level is getting low and needs replacement. It has replaceable parts making it an economical choice (pump and locking key are replaceable). This wall mounted soap dispenser is easy to refill and has a low profile ergonomic design with push pump dispensing.

- White wall mount soap dispenser
- Refillable
- 1 litre capacity
- Easily mounts to the wall
- Cleaner, more hygienic and more practical than soap bars
- Sealed refill bottles reduce the risk of cross-contamination when loading into the dispenser
- Takes Puregiene foam soap packs
- 1L foam soap packs give approximately 1500 pumps per pack