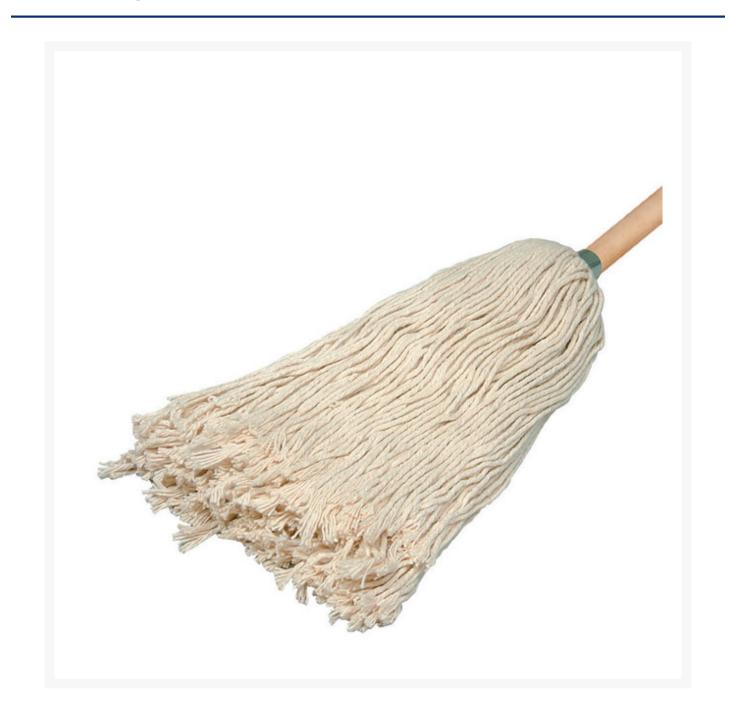

#### **Short Description**

No.24 cotton mop - replacement head only. Thick fibres absorb water and spills easily. Sold without a handle.

#### Description

This cotton fibre mop head is thick and absorbent and fits most standard broom handles. Keep your floors clean on site with a regular mopping, and when your mop gets worn out or very dirty you can replace the head only with this replacement mop head.