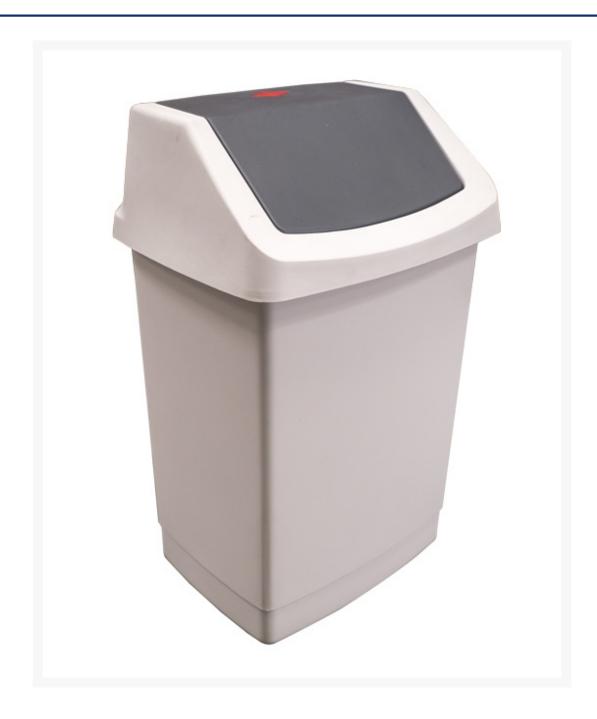

# **Swing Top Tidy Bin 25lt**

### **Short Description**

25 litre rubbish bin (indoor) with swing lid for easy and hygienic disposal.

### **Description**

25 litre indoor bin with swing lid for easy waste disposal. This bin is a popular choice for site offices, restrooms, kitchens and other locations. A high quality, durable swing lid bin in a stylish rectangle design that bends into the office environment.