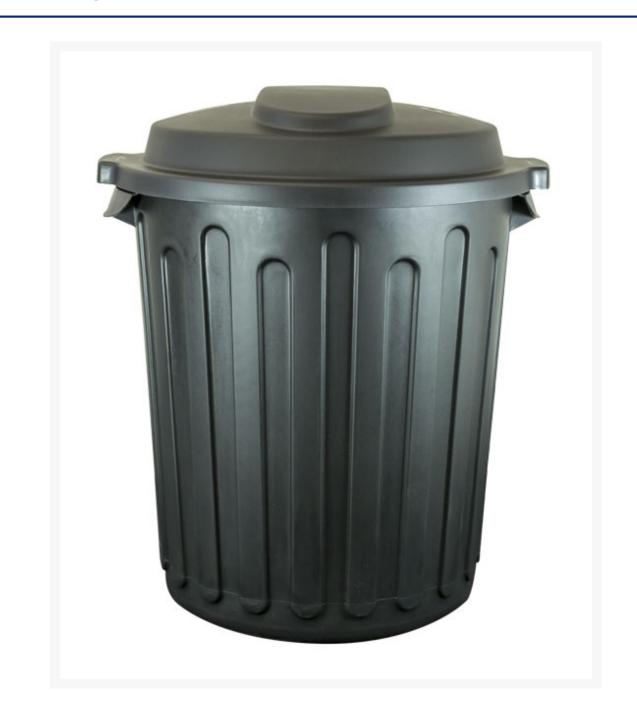

## **Short Description**

60 L rubbish bin recommended for the disposal of general garbage and waste around the office, workshop or site. This hard wearing moulded plastic bin is ideal for handling rubbish and waste on site, in the office, around the warehouse.

### Description

Heavy duty 60 litre capacity moulded plastic garbage bin with lid. Weather resistant design allows for this bin to be used both indoors and outdoors. The lid is held securely in place by durable clips that also act as handles for carrying.