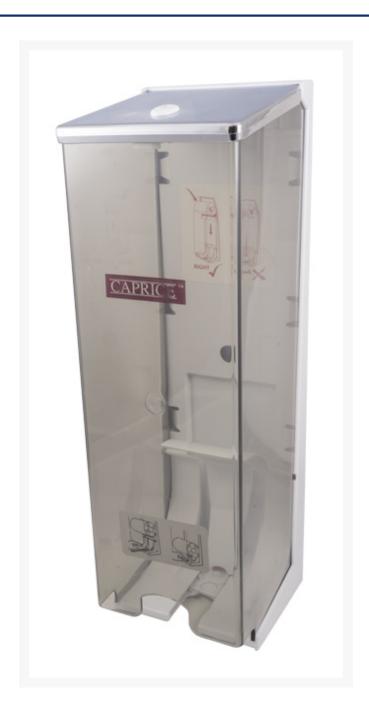

# **3 Roll Toilet Roll Dispenser**

### **Short Description**

Lockable toilet roll holder.

### **Description**

Triple the storage of toilet paper in busy bathrooms with this 3 roll dispenser. This toilet roll holder is made from durable ABS plastic with a clear front so you can easily see when it's time to restock. It easily stores and dispenses standard toilet paper rolls. A lockable top flap prevents theft or damage and enables easy restocking by the designated person. Slide the tab forward at the bottom to drop a new roll into the dispensing position. This unit is easy to install by screwing onto a wall. Supplied empty.

#### **Features:**

- Holds three standard size toilet rolls
- Lockable lid
- Made from strong ABS plastic
- Wall mount design