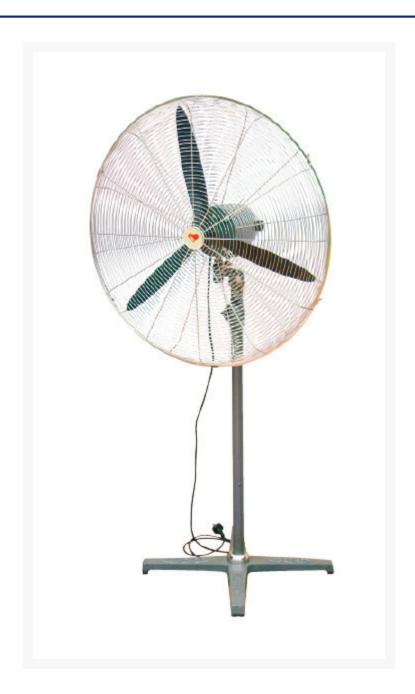

### **Short Description**

750mm Industrial pedestal fan with 3 speed settings

#### **Description**

- 240V Heavy duty motor for maximum cooling on hot days
- Oscillates to 90 degrees
- 3 speed control settings
- Stands 2 metres high
- Adjustable with cast iron base for stability
- 750 mm fan blades for substantial air throw to cool large areas
- Great for indoor environments such as warehouses, docks, industrial units, and workshops.