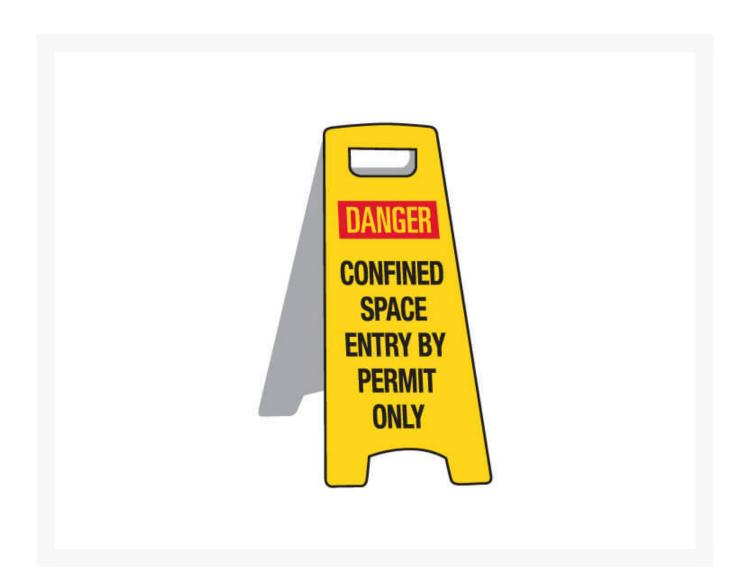

### **Short Description**

Floor stand sign, featuring the text Danger Confined Space Entry by Permit Only. This floor stand sign measures 205mm wide at the top, 290mm wide at the base, and from end to end when open it measures 345mm. Stands 670mm high.

#### **Description**

Deluxe floor stands are very stable and are made from heavy duty polyethylene to last under the harshest conditions. This floor stand sign measures 205mm wide at the top, 290mm wide at the base, and from end to end when open it measures 345mm. Stands 670mm high.