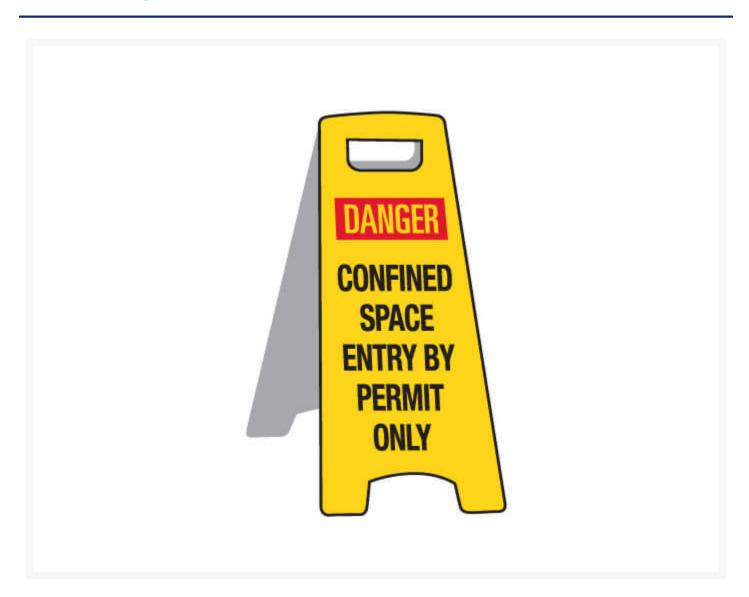

### **Short Description**

Floor stand sign, featuring the text Danger Confined Space Entry by Permit Only. This floor stand sign measures 205mm wide at the top, 290mm wide at the base, and from end to end when open it measures 345mm. Stands 670mm high.

#### **Description**

Deluxe floor stands are very stable and are made from heavy duty polyethylene to last under the harshest conditions. This floor stand sign measures 205mm wide at the top, 290mm wide at the base, and from end to end when open it measures 345mm. Stands 670mm high.