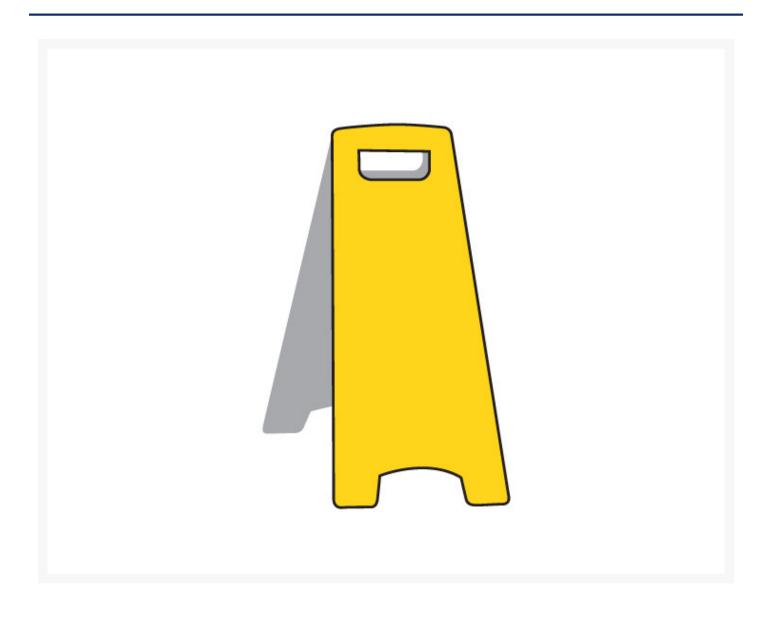

# **Short Description**

Floor stand sign, blank, measures 670mm high, 205mm wide at the top, 290mm wide at the base, and from end to end when open it measures 345mm

#### Description

Deluxe floor stands are very stable and are made from heavy duty polyethylene to last under the harshest conditions. This blank floor sign is ready for you to add your own customised message or attach signs either temporarily or permanently. The bright yellow poly construction is easily visible, and at 670mm high it is designed to grab the attention of workers or pedestrians. This plain yellow floor stand sign measures 205mm wide at the top, 290mm wide at the base, and from end to end when open it measures 345mm. Stands 670mm high