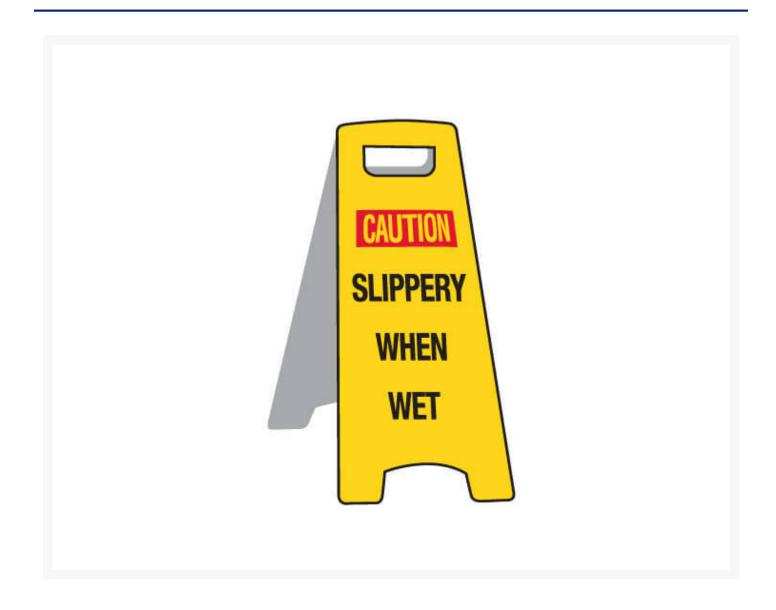

## **Short Description**

Floor stand sign, slippery when wet. This floor stand sign measures 205mm wide at the top, 290mm wide at the base, and from end to end when open it measures 345mm. Stands 670mm high.

### Description

Caution - Slippery When Wet floor stand sign, ideal for display when cleaning and mopping floors. Deluxe floor stands are very stable and are made from heavy duty polyethylene to last under the harshest conditions. 670mm high, top width 205mm, base width 290mm, depth when open 345mm.