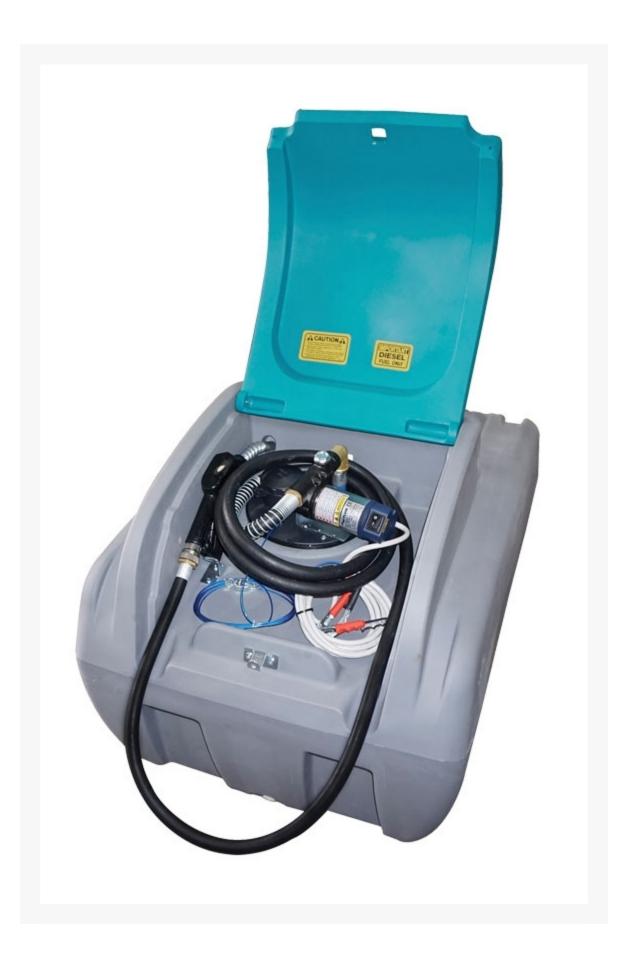

#### Description

- High quality auto shut-off gun fitted with swivel adapter
- Impact-resistant Polytuf tank with lid and breather
- 12-volt DC bypass pump, 40L/min open low with use volumetric priming
- 4 metres of quality 19mm I.D. diesel delivery hose
- Intermittent duty cycle
- Safety bottom fill drop tube
- Pack includes tank, pump, gun and hose