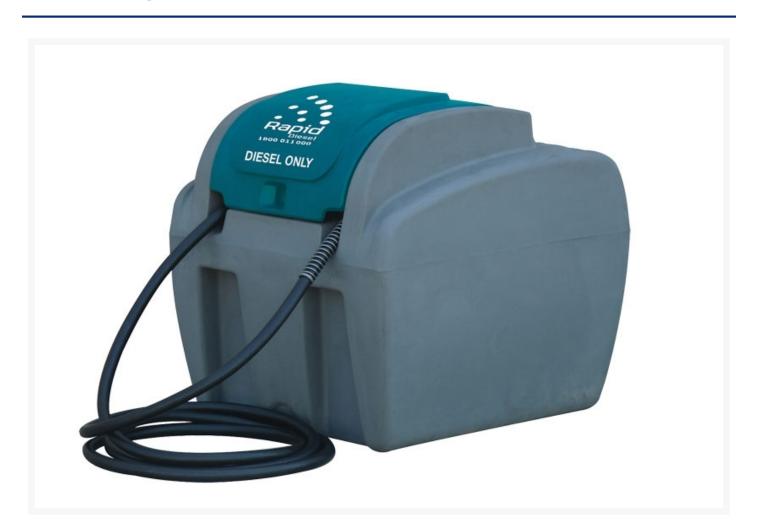

#### **Short Description**

Dieselpak polytuff 200l800 mm (l) x 680mm (w) x 710mm (h) weight: 36kgs - 4m hose length

#### Description

- High quality auto shut-off gun fitted with swivel adapter
- Impact-resistant Polytuf tank with lid and breather
- 12-volt DC bypass pump, 40L/min open low with use volumetric priming
- 4 metres of quality 19mm I.D. diesel delivery hose
- Intermittent duty cycle
- Safety bottom fill drop tube
- Pack includes tank, pump, gun and hose