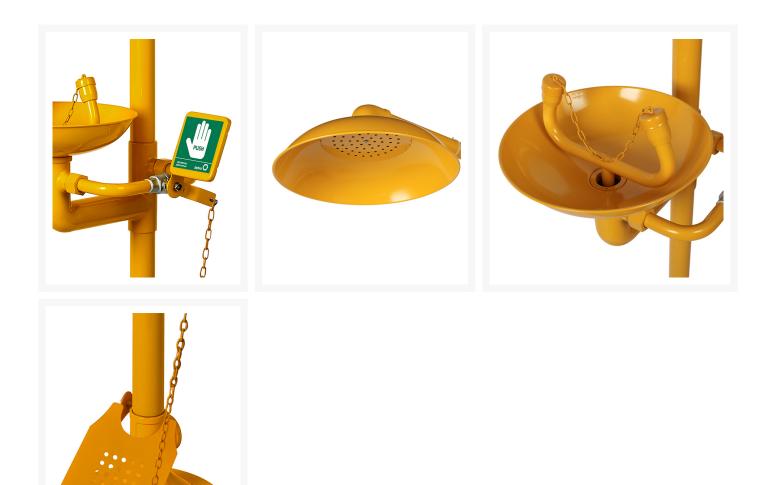

### Description

A hand and foot operated unit which combines eye/face wash with a deluge shower head. The unit is stainless steel, resisting corrosion and giving solid support for the shower and eyewash. Activators are easy to locate and use. A top of the range unit with quality components throughout.

Soft flow eye wash heads have built in automatic pressure compensating valves to assure steady low under varying water supply conditions. heads have instant lip-open dust covers and built-in filter to protect the users against particles in the water low which may be damaging to the eyes

Flowsafe eye/face washes and showers are one of the most competitive on the market, stainless steel pipe will outlast most other brands and is heavy duty, chemical resistant bright yellow ABS bowl to handle the most rugged environment