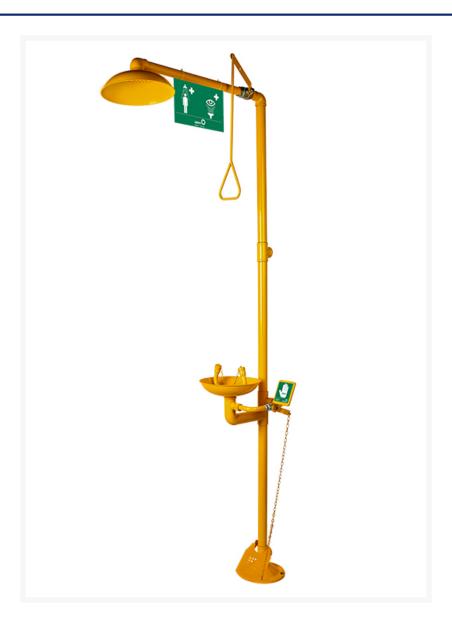

# Floor Mounted Combination Unit Emergency Safety Shower & Eyewash

### Description

A hand and foot operated unit which combines eye/face wash with a deluge shower head. The unit is stainless steel, resisting corrosion and giving solid support for the shower and eyewash. Activators are easy to locate and use. A top of the range unit with quality components throughout.

Flowsafe eye/face washes and showers are one of the most competitive on the market, stainless steel pipe will outlast most other brands and is heavy duty, chemical resistant bright yellow ABS bowl to handle the most rugged environment

Epoxy powder coated Bright Yellow and is easy to see and from kit form is very quick and easy to install, made from 304 grade stainless steel with a 2 year warranty.