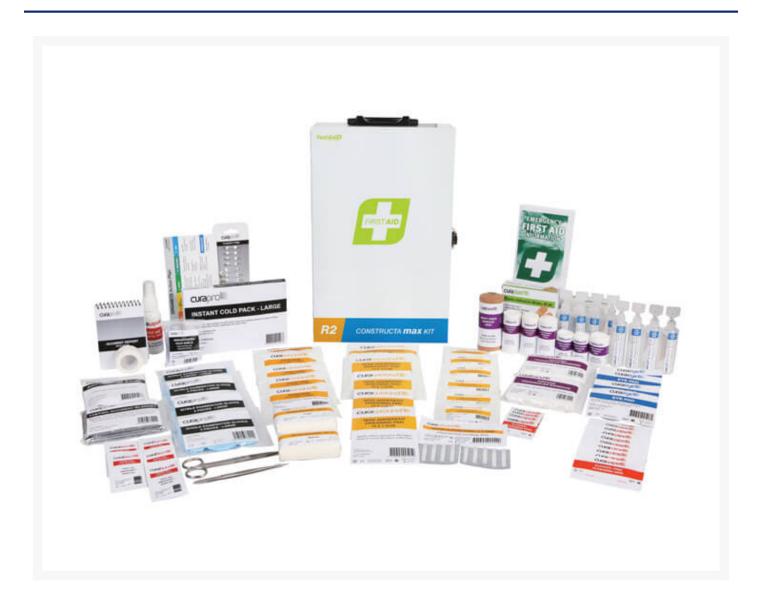

### **Short Description**

R2 First Aid Kit, **1-25 persons low-risk kit.**, case dimensions 285mm(w) x 420mm(h) x 130mm(d) Kit Type: Metal Case

### **Description**

Standard workplace kit that contains contents specific to WHS requirements for Australian workplaces. Entry level kit for workplaces where additional risks do not exist.

• Carton Qty: 18

#### **Kit Details:**

- 1x Accident Report Note Book With Pencil
- 50x Adhesive Strips, Plastic, 72 X 19Mm
- 4x Alcohol Wipe, Sachet
- 1x Antiseptic Liquid/Sting Relief, 50Ml, Spray Bottle
- 1x Bowl Galipot 60Ml Clear
- 1x Cold Pack, Instant, Large
- 1x Combine Dressing, 10 X 20Cm, Sterile
- 3x Conforming Bandage, 5Cm, White
- 3x Conforming Bandage, 7.5Cm, White
- 100x Cotton Tips, Double Ended, 7.5Cm
- 1x Cpr Flowchart, Wallet Size
- 1x Crepe Bandage, Heavy Weight, 10Cm, Brown
- 5x Disposable Gloves, Large, Pair
- 1x Emergency First Aid Information Booklet, Basic, DI Size
- 1x Emergency Shock Blanket, Silver Space
- 4x Eye Pad, Sterile
- 8x Eye Wash Solution, 30Ml Ampoule
- 25x Gauze Swab, 7.5 X 7.5Cm
- 5x Hydrogel Burns Gel, 3.5G Sachet
- 1x Kidney Tray, Plastic, 200Ml Green
- 1x Non-Adherent Dressing, 10 X 10Cm, Sterile
- 3x Non-Adherent Dressing, 10 X 7.5Cm, Sterile
- 6x Non-Adherent Dressing, 5 X 5Cm, Sterile
- 1x Paper Tape, 2.5Cm X 5M, Hypo-Allergenic, White
- 1x Plastic Bag, Resealable, Large
- 1x Plastic Bag, Resealable, Medium
- 1x Plastic Bag, Resealable, Small
- 6x Povidone Iodine Swabs
- 1x Resuscitation Face Shield, Disposable With Non-Return Valve
- 12x Safety Pins, Assorted
- 1x Scissors, Stainless Steel, 12.5Cm
- 1x Sharps Container, Plastic, 100 Ml, Yellow
- 1x Splinter Forceps, Stainless Steel, 12.5Cm
- 10x Splinter Probe, Disposable
- 2x Triangular Bandage, Cotton, Large, White

- 10x Wound Cleansing Wipe, Non-Sting, Sachet
- 25x Wound Closure Strips, 3 X 75Mm
- 1x Wound Dressing, No.13, Sterile