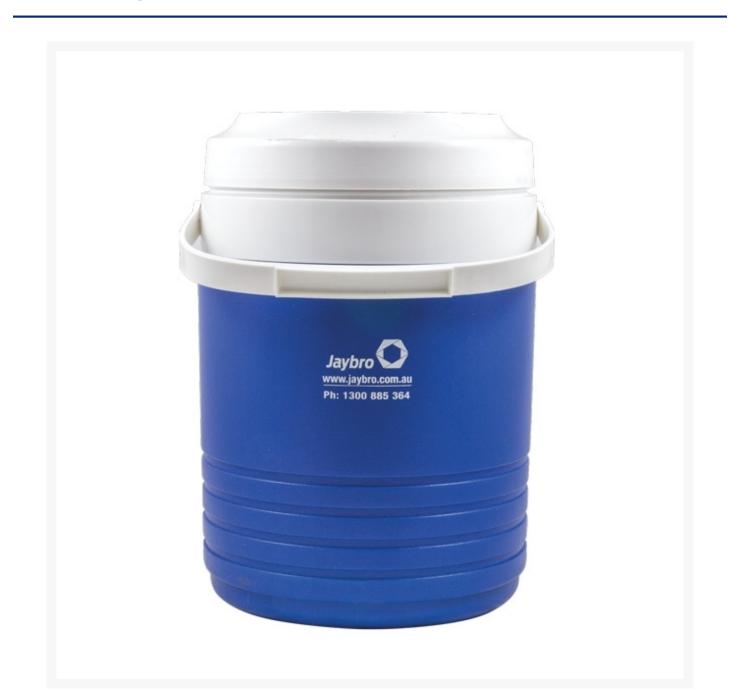

### **Short Description**

Drink cooler jug, 5.68 litre capacity with drink spout.

#### Description

Keep your workers hydrated with this handy 5L drink cooler from Jaybro. A 5 litre capacity is great for all day use and the insulated body keeps your water or electrolyte mix nice and cool. Complete with a drink spout, this rugged plastic thermos jug makes it easy to dispense drinks. A carry handle makes it easy to move around on site. Plus, the generous sized twist top lid makes it easy to fill or to mix up electrolyte powders directly in the cooler.

#### **Features:**

- 5L capacity
- Rugged exterior for on the job use
- Insulated body provides extended cooling
- Big twist top lid for easy filling
- Fill with water or mix up electrolyte powders easily
- Includes drink spout