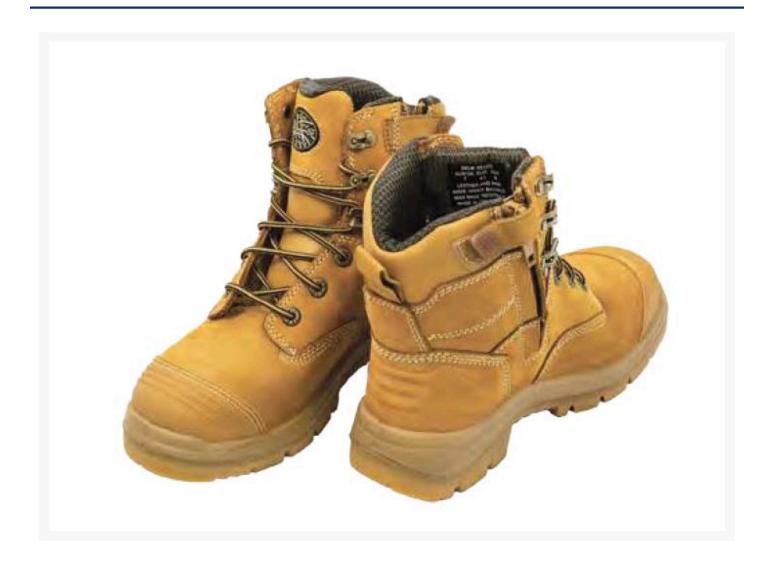

# Lace Up Mid Cut Boot - Oliver Men Wheat Size 7.5

## **Short Description**

Lace Up Mid Cut Boot - Oliver Men Wheat Size 7.5

### **Description**

- Comfort cushion impact absorption system uses a combination of cellular urethane and poron
- Latex toe cap liner for added comfort
- Protection strip
- NATURE form Type 1 Toe and reduced odour Cap
- Wider profile for greater comfort
- TEC tuff toe guard
- Long wearing All Terrain rubber outsole designed for superior grip and durability
- Anti-static
- Stabilizing and support shank
- Kevlar thread on critical wear seams for maximum abrasion and chemical resistance
- Bevelled heel for excellent slip resistance

#### **Additional Information**

| CODE           | 60-55332Z7.5   |
|----------------|----------------|
| U.O.M          | Pair           |
| Weight         | 2              |
| Toe Type       | Steel          |
| Size           | 7.5            |
| Colour         | Wheat          |
| Upper Material | Nubuck Leather |
| Sole Type      | Dual Density   |