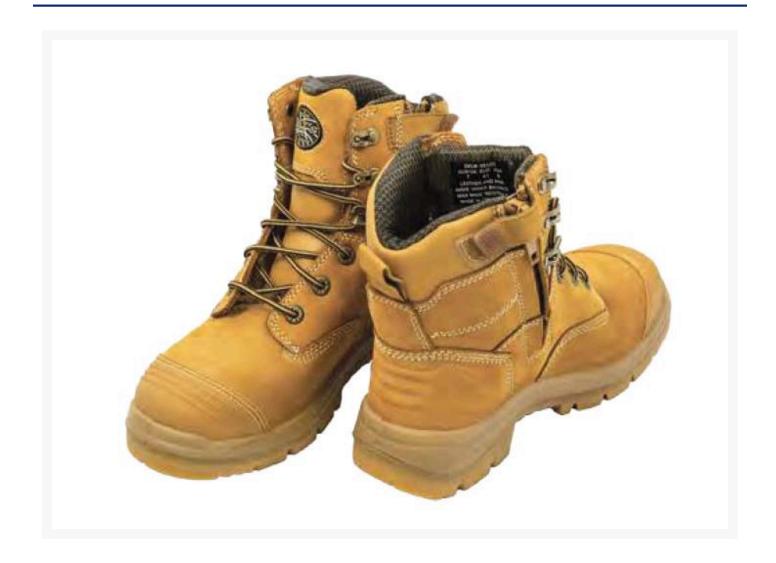

# Lace Up Mid Cut Boot - Oliver Men Wheat Size 10.5

## **Short Description**

Lace Up Mid Cut Boot - Oliver Men Wheat Size 10.5