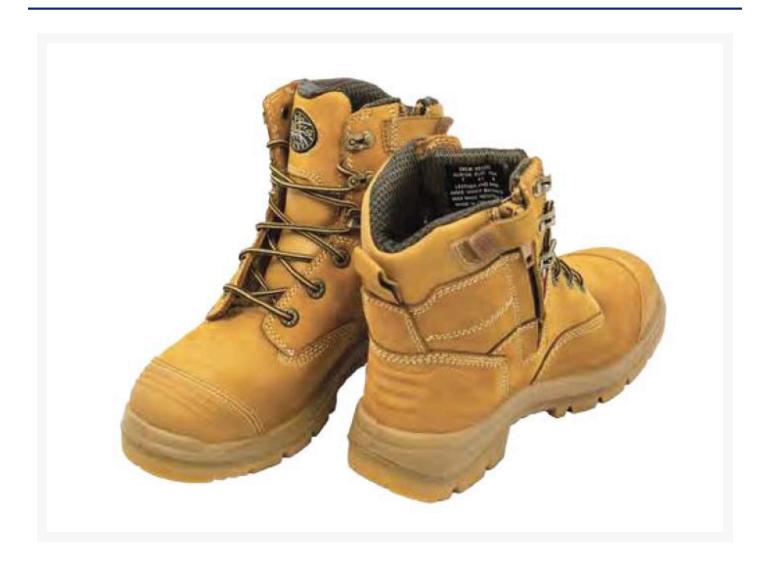

# Lace Up Mid Cut Boot - Oliver Men Wheat Size 10

# **Short Description**

Lace Up Mid Cut Boot - Oliver Men Wheat Size 10