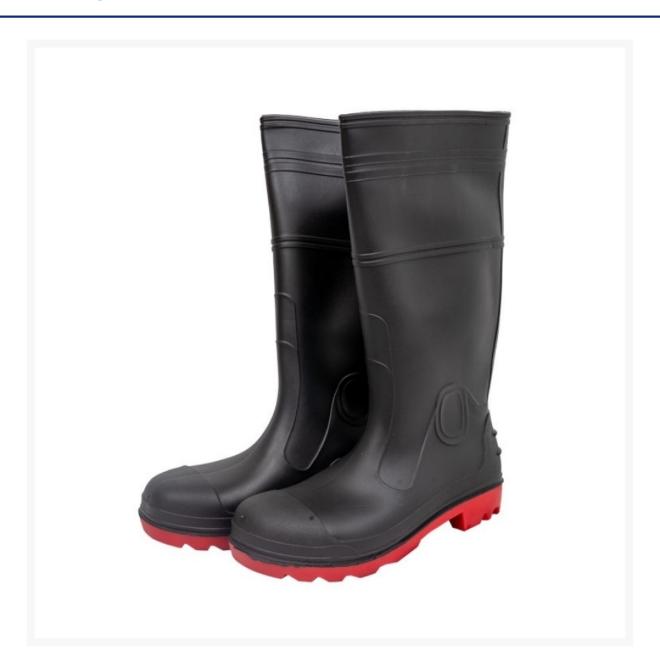

### **Short Description**

Stay safe and comfortable on the job with these reliable steel toe cap safety shoes. These safety shoes provide comprehensive protection in hazardous work environments. Size 12

### **Description**

- Premium quality gumboots
- Steel toe cap protection
- Dual density comfort+ sole
- Reinforced heel, ankle and shin
- Durable and flexible boots
- Kick of heel lugs, easy on and off
- With gel cushion replacement innersole