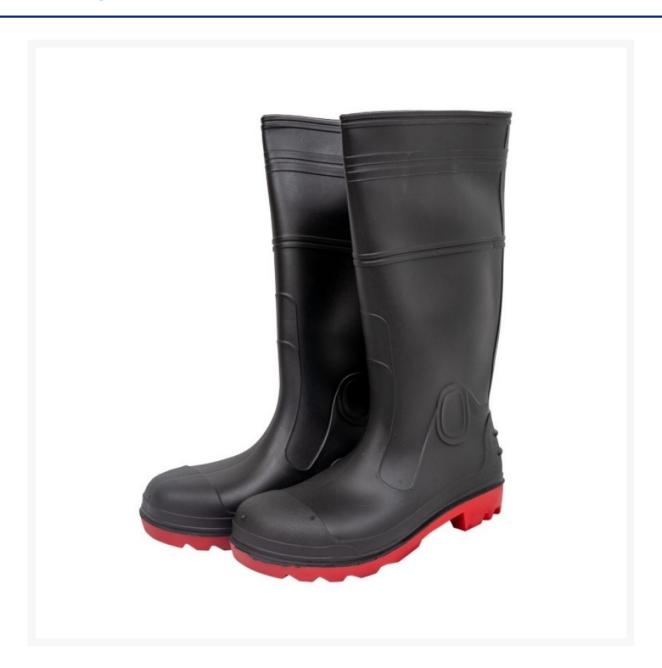

### **Short Description**

Stay safe and comfortable on the job with these reliable steel toe cap safety shoes. These safety shoes provide comprehensive protection in hazardous work environments. Size 11.

### **Description**

- Premium quality gumboots
- Steel toe cap protection
- Dual density comfort+ sole
- Reinforced heel, ankle and shin
- Durable and flexible boots
- Kick of heel lugs, easy on and off
- With gel cushion replacement innersole