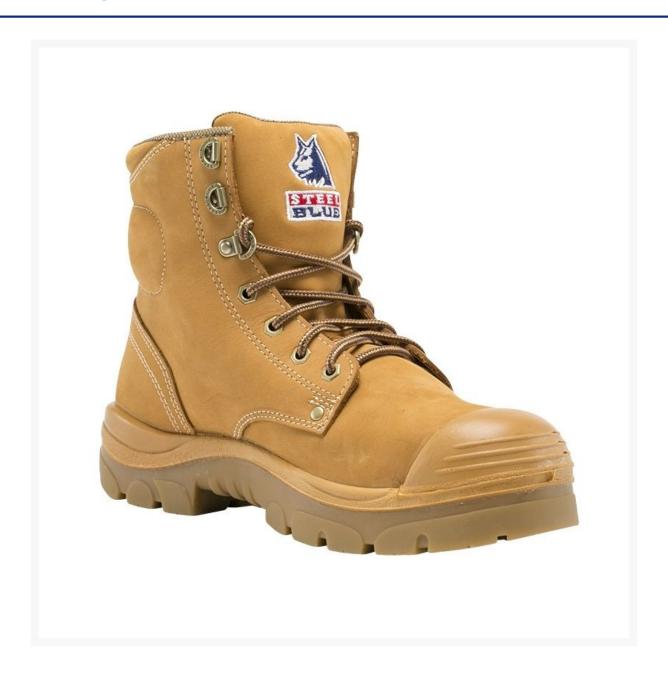

#### **Short Description**

Argyle High Lace Up Ankle Safety Boot - Size 10

#### **Description**

The Argyle work boot by Steel Blue is a 150 mm High Lace Up, steel cap Ankle Boot.

Made from water-resistant leather with a moulded Polyurethane mid-sole. This sole provides the wearer with largest shock absorption to increase comfort.

The Nitrile outsole provides a superior wear capacity. Resistant to most oils and chemicals while also being heat resistant up to 300°c.

These work boots feature:

- A durable scrub cap
- Padded ankle, collar and tongue.
- Anti-static & heat resistant properties
- Water resistant leather design
- Steel Toe Cap
- Nitrile Sole
- Oil and acid resistant
- Resists abrasion, splitting and cracking

## **Additional Information**

| CODE          | FS542702.10.WT |
|---------------|----------------|
| U.O.M         | Pair           |
| Weight        | 2              |
| Brand         | Steel Blue     |
| Range / Model | Argyle         |
| Toe Type      | Steel Toe Cap  |
| Size          | 10             |
| Material      | Leather        |
| Colour        | Wheat          |
| Sole Type     | Nitrile Sole   |