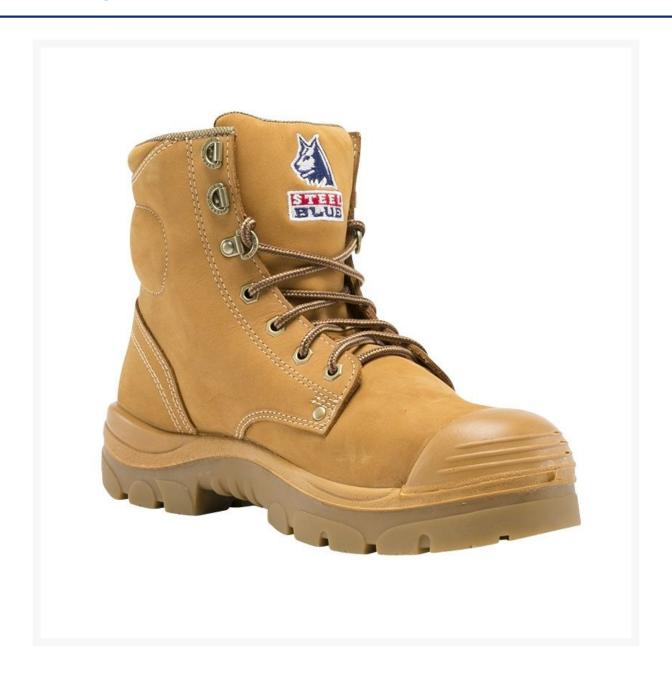

#### **Description**

The Argyle work boot by Steel Blue is a 150 mm High Lace Up, steel cap Ankle Boot.

Made from water-resistant leather with a moulded Polyurethane mid-sole. This sole provides the wearer with largest shock absorption to increase comfort.

The Nitrile outsole provides a superior wear capacity. Resistant to most oils and chemicals while also being heat resistant up to 300°c.

These work boots feature:

- A durable scrub cap
- Padded ankle, collar and tongue.
- Anti-static & heat resistant properties
- Water resistant leather design
- Steel Toe Cap
- Nitrile Sole
- Oil and acid resistant
- Resists abrasion, splitting and cracking

## **Additional Information**

| CODE          | FS542702.09H.WT |
|---------------|-----------------|
| U.O.M         | Pair            |
| Weight        | 2               |
| Brand         | Steel Blue      |
| Range / Model | Argyle          |
| Toe Type      | Steel Toe Cap   |
| Size          | 9.5             |
| Material      | Leather         |
| Colour        | Wheat           |
| Sole Type     | Nitrile Sole    |