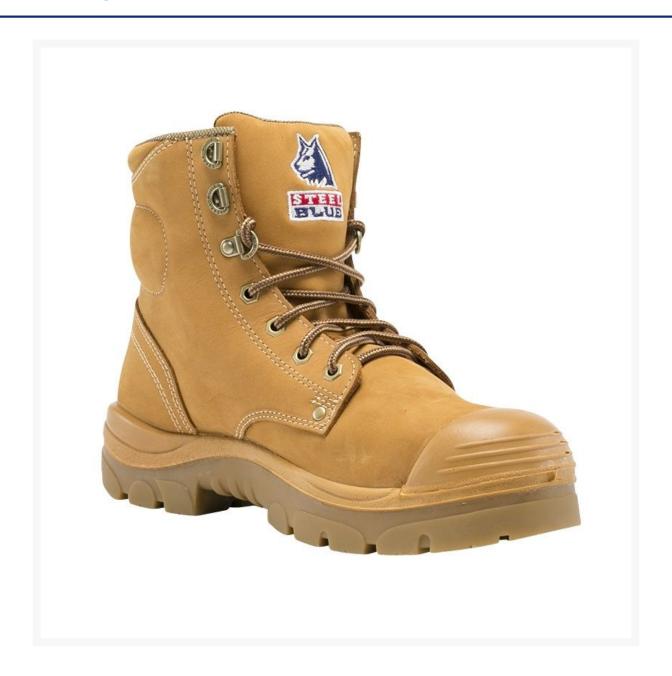

#### **Short Description**

Argyle High Lace Up Ankle Safety Boot - Size 8.5

#### **Description**

The Argyle work boot by Steel Blue is a 150 mm High Lace Up, steel cap Ankle Boot.

Made from water-resistant leather with a moulded Polyurethane mid-sole. This sole provides the wearer with largest shock absorption to increase comfort.

The Nitrile outsole provides a superior wear capacity. Resistant to most oils and chemicals while also being heat resistant up to 300°c.

These work boots feature:

- A durable scrub cap
- Padded ankle, collar and tongue.
- Anti-static & heat resistant properties
- Water resistant leather design
- Steel Toe Cap
- Nitrile Sole
- Oil and acid resistant
- Resists abrasion, splitting and cracking